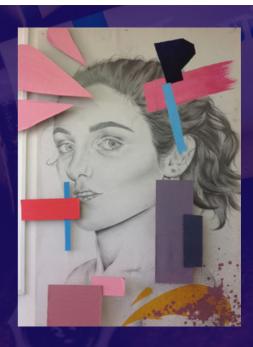

# **Externally set task:**

15 hours non-exam assessment (internally assessed and externally moderated). Students produce a response to one of a number of provided themes, each of which will have a range of written and visual starting points, briefs and stimuli. 80 marks 40%

#### **Entry Requirements:**

Art GCSE grade 5, English GCSE grade 5.

#### Possible progression routes:

Higher education degree courses in, fine art, architecture, film, illustration, graphics and all other art related degrees and careers in the creative industries.

## **Equipment required:**

Pencils, paint, sketchbooks etc.

#### Any other info

There will be opportunities to visit galleries and exhibitions for which there maybe a small cost

### **Subject contact:**

Estelle Pears epears@launcestoncollege.uk





# How to apply?

To apply to Launceston College Sixth Form please complete our online application form:

www.launceston-college.cornwall.sch.uk/sixth-form

Our admissions team will then be in contact to arrange a Sixth Form interview to discuss your options, your aspirations, and to provide advice and guidance on your next steps.

If you cannot access the website, or would like to submit a paper based application please email or call.

sixthform@launcestoncollege.uk 01566 771855

Further details about all of the courses we offer can be found on our website.