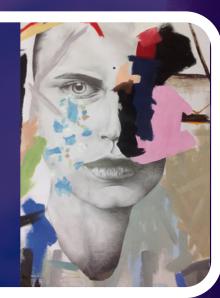

# **Fine Art**

**Course Title: Fine Art** 

**Exam board: OCR** 

**Qualification Title: A Level Fine art (H601)** 

**Specification link:** 

https://www.ocr.org.uk/qualifications/as-and-a-level/art-and-design-h200-h600-from-2015/



#### **Unit titles:**

A level personal investigation (01) A level externally set task (02)

### **Unit descriptions:**

#### Personal investigation:

Non-exam assessment (internally assessed and externally moderated). Students should produce a portfolio of practical work in response to a brief, scenario or stimulus provided by the student or centre, and a related written study of at least 1000 words. 120 marks 60%

#### **Externally set task:**

15 hours non-exam assessment (internally assessed and externally moderated). Students produce a response to one of a number of provided themes, each of which will have a range of written and visual starting points, briefs and stimuli. 80 marks 40%

#### **Entry Requirements:**

Art GCSE grade 5, English GCSE grade 5.

#### Possible progression r