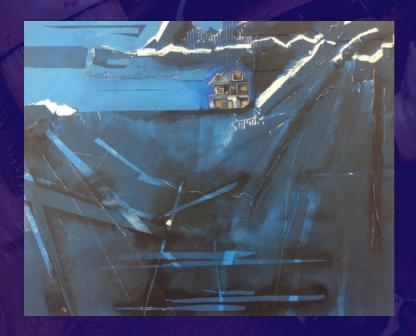

### **Externally set task:**

15 hours non-exam assessment (internally assessed and externally moderated). Students produce a response to one of a number of provided themes, each of which will have a range of written and visual starting points, briefs and stimuli. 80 marks 40%

#### **Entry Requirements:**

Art GCSE grade 5, English GCSE grade 5.

#### Possible progression routes:

Higher education degree courses in, fine art, architecture, film, illustration, graphics and all other art related degrees and careers in the creative industries.

## **Equipment required:**

Pencils, paint, sketchbooks etc.

#### Any other info

There will be opportunities to visit galleries and exhibitions for which there maybe a small cost

### **Subject contact:**

Estelle Pears epears@launcestoncollege.uk





# How to apply?

To apply to Launceston College Sixth Form please complete our online application form:

www.launceston-college.cornwall.sch.uk/sixth-form

Our admissions team will then be in contact to arrange a Sixth Form interview to discuss your options, your aspirations, and to provide advice and guidance on your next steps.

If you cannot access the website, or would like to submit a paper based application please email or call.

sixthform@launcestoncollege.uk 01566 771855

Further details about all of the courses we offer can be found on our website.